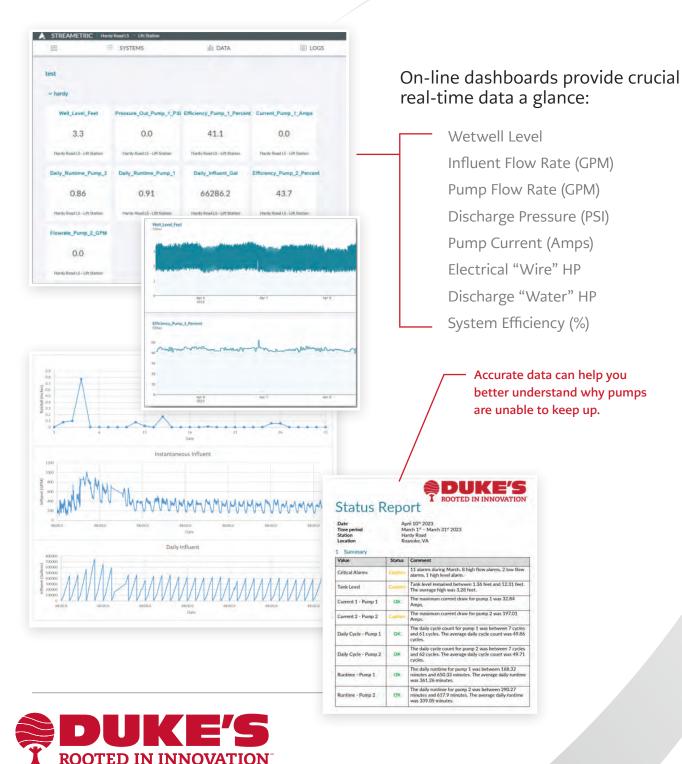

# EASY IMPLEMENTATION. SIMPLE TO UNDERSTAND.

## PUMP STATION MONITORING SERVICE

Understand pump station performance BEFORE it is stressed with additional wet weather demands.

- Gain an understanding of Pump Station capability
- No Equipment Purchase
- No Maintenance Hassles
- Reduce Site Visits
- Accurate Data—Guaranteed
- 24/7 Data Access— Real Time
- Online or Mobile Device
- Event Instant Alerts
- Flow GPM (influent and effluent)

### **BE CONFIDENT**

Know that your data (accurate volumetric flow, Pump on/off time, duty cycle, rain, discharge pressure) is being provided by an industry leader. Confirm your pumps stay on the design curve!