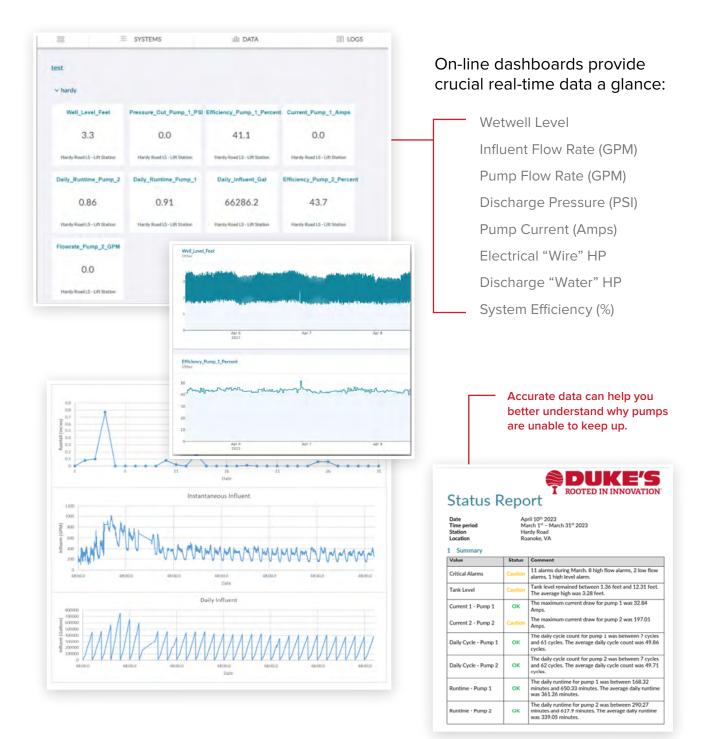

## Pump Station Monitoring Service

Understand pump station performance BEFORE it is stressed with additional wet weather demands.

- Gain an understanding of Pump Station capability
- No Equipment Purchase
- No Maintenance Hassles
- Reduce Site Visits
- Accurate Data—Guaranteed
- 24/7 Data Access— Real Time
- Online or Mobile Device
- Event Instant Alerts
- Flow GPM (influent and effluent)