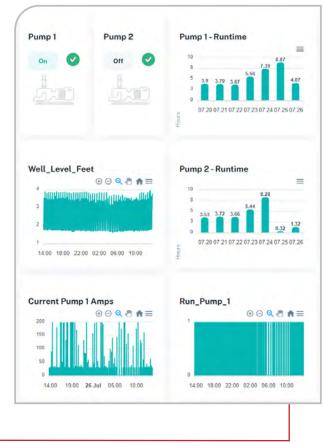

## Pump Station Monitoring Service

Understand pump station performance BEFORE it is stressed with additional wet weather demands.

- Gain an understanding of Pump Station capability
- No Equipment Purchase
- No Maintenance Hassles
- Reduce Site Visits
- Accurate Data—Guaranteed
- 24/7 Data Access— Real Time
- Online or Mobile Device
- Event Instant Alerts
- Flow GPM (influent and effluent)